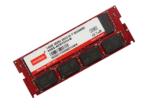

## Optimum DRAM Performance!

Compact memory module for extreme temperatures.

- JEDEC standard
  1.2V(1.26V~1.14V) Power
  Supply
- 8 bit pre-fetch
- Bi-directional Differential Data Strobe
- Harsh Environments -40 to 85C
- 30µ" Gold Finger
- DDR4 Anti-sulfuration
- Optional conformal coating and Side-fill