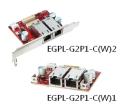

## Solutions for Networking!

Next generation expansion card technology.

- Supports dual isolated GbE LAN ports, with PoE support
- Support 12V~24V power input via 4pin header
- IEEE 802.3af, up to 15.4W at 48V per PoE port
- 1.7KV HiPOT isolation, ESD Air-15kV, Contact-8kV protection
- Industrial temperature -40 °C to 85 °C