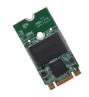

## M.2 (S42) 3IE4 on Display!

iSLC technology & Description (approximately up to 128GB! In-house developed firmware made for outdoor environments.

- Interface: SATA III 6.0 Gb/s
- Read/Write Speed: 540/400MB/s
- iDataGuard Technology
- Low power consumption
- DRAM-less, 100% data integrity
- •Supports iSMART and iCAP